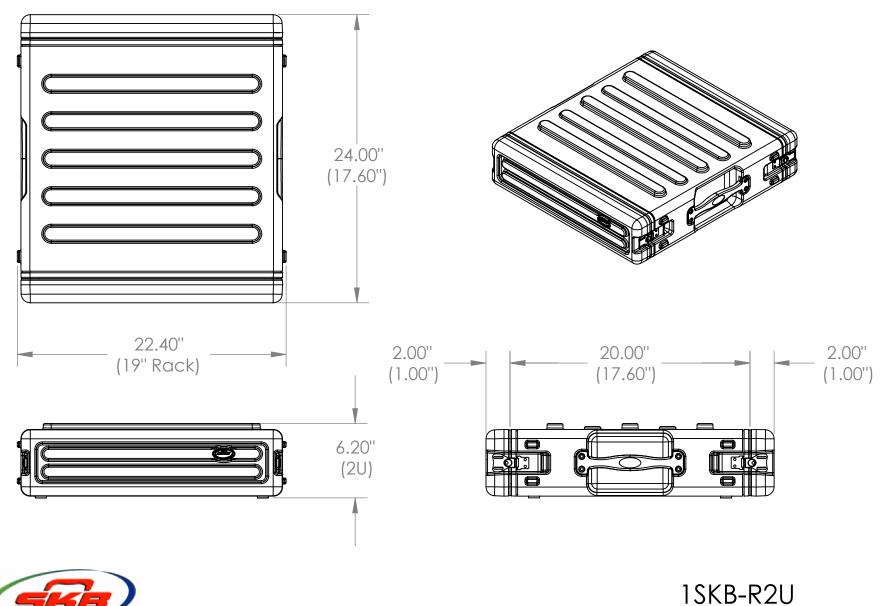

## NOTE: DIMENSIONS IN (X.XX) ARE ID

| This drawing and all information<br>details are the sole property of SKB<br>Corporation, Orange CA. Any<br>unauthorized use will be punished to<br>the full extent of the law. | Case Series: | Heavy Duty Rack Series | Dimensions (for reference only) |               |               |         |            |
|--------------------------------------------------------------------------------------------------------------------------------------------------------------------------------|--------------|------------------------|---------------------------------|---------------|---------------|---------|------------|
|                                                                                                                                                                                | Case part#   | 1SKB-R2U               |                                 | Length        | Width         | Overall | Base / Lid |
|                                                                                                                                                                                |              |                        |                                 | left to right | front to back | height  | height     |
|                                                                                                                                                                                | Weight:      |                        | Exterior                        | 22.40"        | 24.00"        | 6.20"   |            |
|                                                                                                                                                                                |              |                        | Inerior                         | 19" Rack      | 17.60"        | 2U      |            |
| 4                                                                                                                                                                              | 3            |                        | 2                               | 2             |               | 1       | ·          |